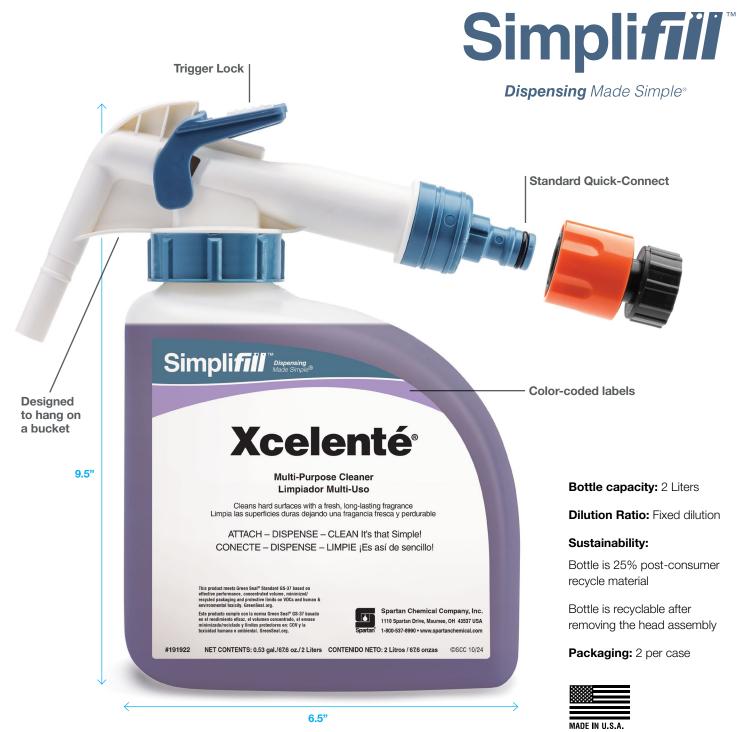

# Simpli*fill*

Dispensing Made Simple<sup>®</sup>

### Accurate Dilutions, Every Time

With Simplifill, the uncertainties associated with dispensers and hand pouring are eliminated. By design, the integrated dilution mechanism restricts the possibility of under- or over-diluting the concentrate. Simplifill simply and safely delivers accurate dilutions every time, ensuring proper product performance, cost control, and efficacy.

### Attach - Dispense - Clean

While training has always been the cornerstone of safe and productive cleaning, there is something to be said for the time and money saved when a product virtually eliminates the need for any training. Simplifill doesn't require complex instructions or any special skills to operate — just ATTACH, DISPENSE and CLEAN. And color-coded labels take the guesswork out of dispensing and keep you compliant with OSHA-regulated workplace safety practices.

#### **Tamper-Proof Design**

Safe by design, Simplifill has been engineered to be tamper proof. Dispensing is done directly from the integrated Simplifill dilution control - reducing the risk of chemical exposure for a safer cleaning environment.

#### **Xcelenté**<sup>®</sup>

This multi-purpose, hard surface cleaner features the fresh, clean fragrance of lavender. The phosphate-free formula is ideal for floors, and other surfaces where a bright, shiny, streak-free finish is desired. With a longlasting, lavender fragrance, Xcelenté will delight building residents and visitors throughout the day.

**pH:** 7.0-8.0 Dilution: 0.25oz/gal Scent: fresh lavender

191922