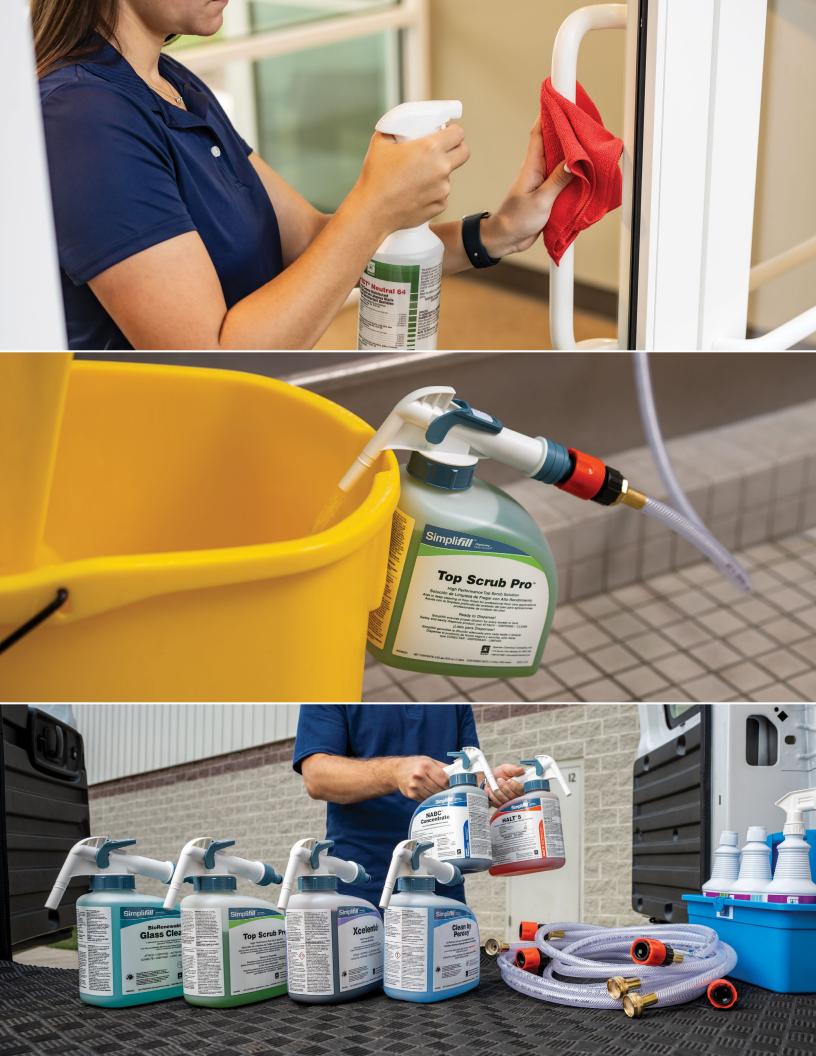

### Attach - Dispense - Clean

While training has always been the cornerstone of safe and productive cleaning, there is something to be said for the time and money saved when a product virtually eliminates the need for any training. Simplifill doesn't require complex instructions or any special skills to operate — just ATTACH, DISPENSE and CLEAN. And color-coded labels take the guesswork out of dispensing and keep you compliant with OSHA-regulated workplace safety practices.

### **Great for Route Work**

Designed with durability and portability in mind, Simplifill delivers an ideal solution for route work. No mounted dispenser is required so you can take it with you floor to floor, building to building — wherever you have a water source. With Simplifill, you can have perfectly dispensed product solutions.

The integrated dispensing capability solves for two common problems. First, not every facility has a janitorial closet. Second, installing dispensing equipment often delays the startup of a new cleaning program. With Simplifill, that's not a problem. Its portability means facilities aren't required to have custodial closet for chemical storage. With Simplifill, no dispenser is required. Simply ATTACH, DISPENSE and CLEAN!

#### Dispensing

**Spray bottle:** Attach a water source to the Simplifill quick-connect attachment. Turn on water. Press down on the trigger to dispense product.

**Bucket or auto scrubber tank:** Attach a water source to the Simplifill quick-connect attachment. Turn on water. Press down on the trigger and slide the lock to continuously dispense product.