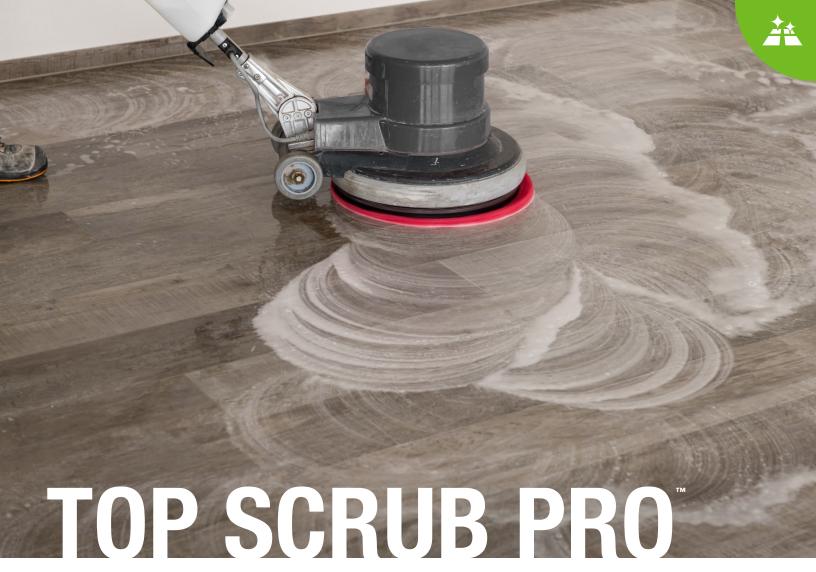

# **High-Performance Top Scrub Solution**

Top Scrub Pro is formulated for professional floor care experts. The unique formula aids in the removal of the top layers of floor finish, making it easy to remove embedded stains, soils and black marks while keeping undamaged finish on the floor. With Top Scrub Pro, your floor will be clean and ready for recoating. Use Top Scrub Pro for all your scrub and recoat jobs – it's that simple!

#### MOP AND 175 RPM FLOOR MACHINE

Dust mop floor. Fill bucket with Top Scrub Pro. Mop on Top Scrub Pro and allow solution to dwell for 5-10 minutes. Scrub the floor using a pad appropriate for the machine weight, floor finish, and soil level. Pick up the dirty solution and rinse the floor with clean water. Repeat this process as necessary until all embedded soils are removed. Damp mop edges and any residue left on floor. Repeat this process as necessary until all residual soils are removed. Make sure to wipe down baseboards. Allow the floor to dry thoroughly before applying finish.

#### **AUTO SCRUBBER DIRECTIONS**

Dust mop floor. Fill tank with Top Scrub Pro. Scrub the floor using an auto scrubber and the appropriate red, blue, or surface prep pad. Pick up the dirty solution and rinse the floor with clean water. Repeat this process as necessary until all embedded soils are removed. Damp mop edges and any residue left on floor. Make sure to wipe down baseboards. Allow the floor to dry thoroughly before applying finish.