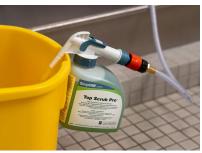

#### TO FILL THE BUCKET OR AUTO SCRUBBER TANK

Attach a water source to the Simplifill quick-connect attachment. Turn on water. Press down on the trigger and slide the lock to continuously dispense product.

## **BENEFITS**

- Top scrubbing and recoating saves time and labor, ultimately saving you money
- · Fast and effective on tough soils and stains
- · Simplifill ensures proper dilution for every bottle, bucket, or tank
- Safely and easily dispense product, just ATTACH DISPENSE CLEAN