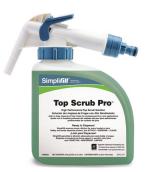

# TOP SCRUB PRO

## **BENEFITS**

- Top scrubbing and recoating saves time and labor, ultimately saving you money
- · Fast and effective on tough soils and stains
- · Simplifill ensures proper dilution for every bottle, bucket, or tank
- Safely and easily dispense product, just ATTACH DISPENSE CLEAN

#### TO FILL THE BUCKET OR AUTO SCRUBBER TANK

Attach a water source to the Simplifill quick-connect attachment. Turn on water. Press down on the trigger and slide the lock to continuously dispense product.