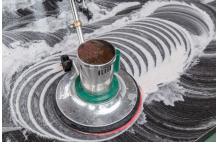

#### MOP AND 175 RPM FLOOR MACHINE

Dust mop floor. Fill bucket with Top Scrub Pro. Mop on Top Scrub Pro and allow solution to dwell for 5-10 minutes. Scrub the floor using a pad appropriate for the machine weight, floor finish, and soil level. Pick up the dirty solution and rinse the floor with clean water. Repeat this process as necessary until all embedded soils are removed. Damp mop edges and any residue left on floor. Repeat this process as necessary until all residual soils are removed. Make sure to wipe down baseboards. Allow the floor to dry thoroughly before applying finish.